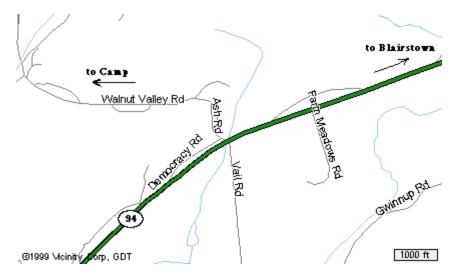

Yards Creek Scout Reservation is off Rte. 94, a few miles west of Blairstown. From south-west New Jersey, go north on Rte. 31 to Rte. 46 to Rte. 94. Then, go a few miles east on Rte. 94 toward Blairstown. Look for a road called Walnut Valley Road. This is roughly at the intersection of Rte. 94 and an unmarked road toward Vail, and about 100 foot west of the Dairy Queen.

Go north on Walnut Valley Road for 3 or 4 miles, it's a pretty sharp rise, until you come to the Power Station. Drive onto the Power Station property and stop at the Guard Station. Then, follow the road to the camp. It eventually becomes a dirt road. Keep going until you reach the camp parking lot.