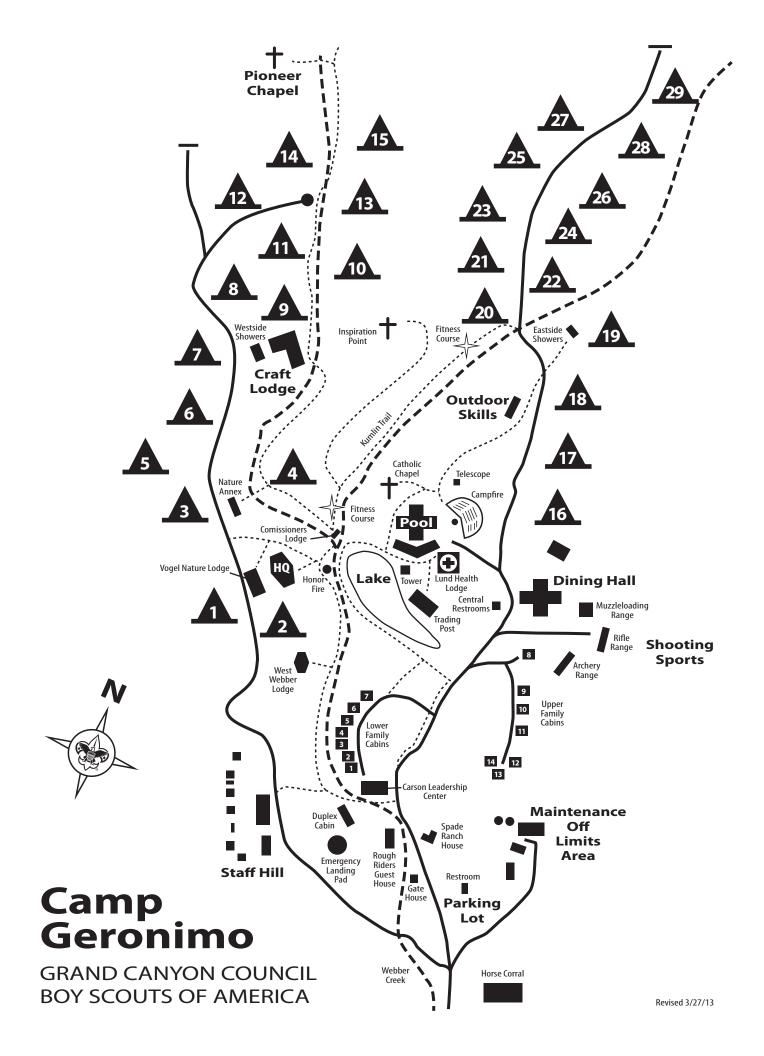

## **CAMP GERONIMO**

Camp Geronimo\* 2599 W Weber Creek Rd Payson, AZ 85541

(End of forest service road #440) GPS: Latitude: N 34° 24′ 3.42″ Longitude: W 111° 22′ 1.8″

Legal Disc: T 12N R9E Sec 26

Ranger: **Ted Julius** 

Ranger Phone: 928-474-2818