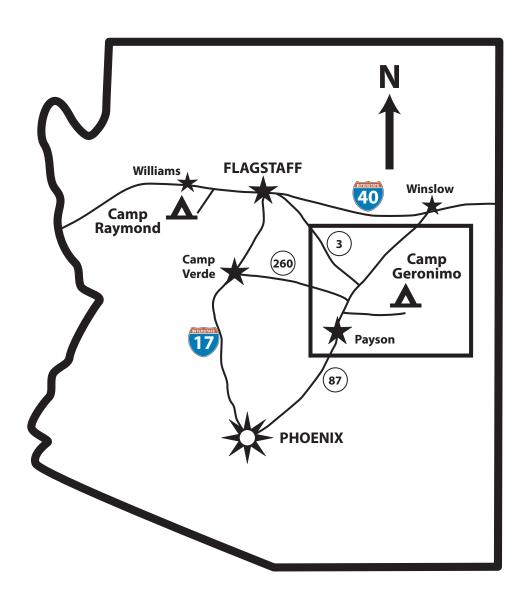

## **Directions:**

Leaving the Phoenix metropolitan area, take State Highway 87 north to Payson, continue through Payson on Highway 87 about 12 miles until you reach the Control Road turn-off marked by highway marker 265, turn right (right turn lane on highway). Follow Control Road (dirt) for seven miles, turn left onto Webber Creek Road, near mailboxes (almost a u-turn) and into camp. Allow approximately 1 1/2 to 2 hours driving time.

Camp Geronimo\* 2599 W Weber Creek Rd Payson, AZ 85541

(End of forest service road #440) GPS: Latitude: N 34° 24′ 3.42″ Longitude: W 111° 22′ 1.8″

Legal Disc: T 12N R9E Sec 26

Ranger: **Ted Julius** 

Ranger Phone: 928-474-2818